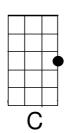

## **SPA STRUMMERS**

V1 20/10/12 DJ

1 2 3 4 1 2 3 4

TAMBOURINES jing-jing-jing jing-jing-jing-jing

(C) Rudolph, the red-nosed reindeer Had a very shiny (G) nose,

And if you ever saw it,

(G7) You would even say it (C) glows.