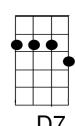

(C) All of the other reindeer
Used to laugh and call him (G) names
They never let poor Rudolph
(G7) Join in any reindeer (C) games. (C7)

(F) Then one foggy (C) Christmas Eve

(G) Santa came to (C) say,

(G) "Rudolph with your (E7) nose so bright,

(D7) Won't you guide my (G7) sleigh tonight?"

(C) Then all the reindeer loved him

And they shouted out with (G) glee,

"Rudolph the red-nosed reindeer,

(G7) You'll go down in histo(C)ry! "(C7)

(F) Then one foggy (C) Christmas Eve