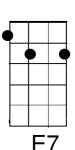

## **SPA STRUMMERS**

V1 20/10/12 DJ

1 2 3 4 1 2 3 4

TAMBOURINES jing-jing-jing jing-jing-jing-jing

(C) Rudolph, the red-nosed reindeer Had a very shiny (G) nose,

And if you ever saw it,

(G7) You would even say it (C) glows.