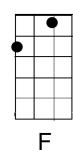

(C) All of the other reindeer
Used to laugh and call him (G) names
They never let poor Rudolph
(G7) Join in any reindeer (C) games. (C7)

(F) Then one foggy (C) Christmas Eve

(G) Santa came to (C) say,

(G) "Rudolph with your (E7) nose so bright,