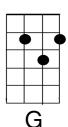

## **SPA STRUMMERS**

V1 20/10/12 DJ

1 2 3 4 1 2 3 4

TAMBOURINES jing-jing-jing jing-jing-jing-jing

(C) Rudolph, the red-nosed reindeer Had a very shiny (G) nose,

And if you ever saw it,

(G7) You would even say it (C) glows.

(C) All of the other reindeer
Used to laugh and call him (G) names
They never let poor Rudolph
(G7) Join in any reindeer (C) games. (C7)

(F) Then one foggy (C) Christmas Eve

(G) Santa came to (C) say,

(G) "Rudolph with your (E7) nose so bright,