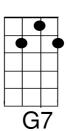

(D7) Won't you guide my (G7) sleigh tonight?"

(C) Then all the reindeer loved him

And they shouted out with (G) glee,

"Rudolph the red-nosed reindeer,

(G7) You'll go down in histo(C)ry! "(C7)

(F) Then one foggy (C) Christmas Eve